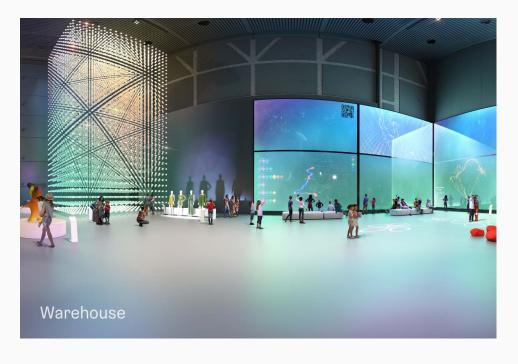

# 

Connected to the Hall by the stage, the Warehouse is a flexible space — think epic concerts, large conferences and gala dinners. A true blank canvas, designed to accommodate a myriad of different events.

- Accommodates up to **5,000 people**.
- A **retractable wall** allows you to reconfigure the space into the North and South Warehouse.
- Acoustic separation allows multi-use across the venue at any one time.
- Direct articulated **truck access**.
  - Anchor points in the wall to support any kind of mount or rigging.
  - Universal technical grid across the ceiling.