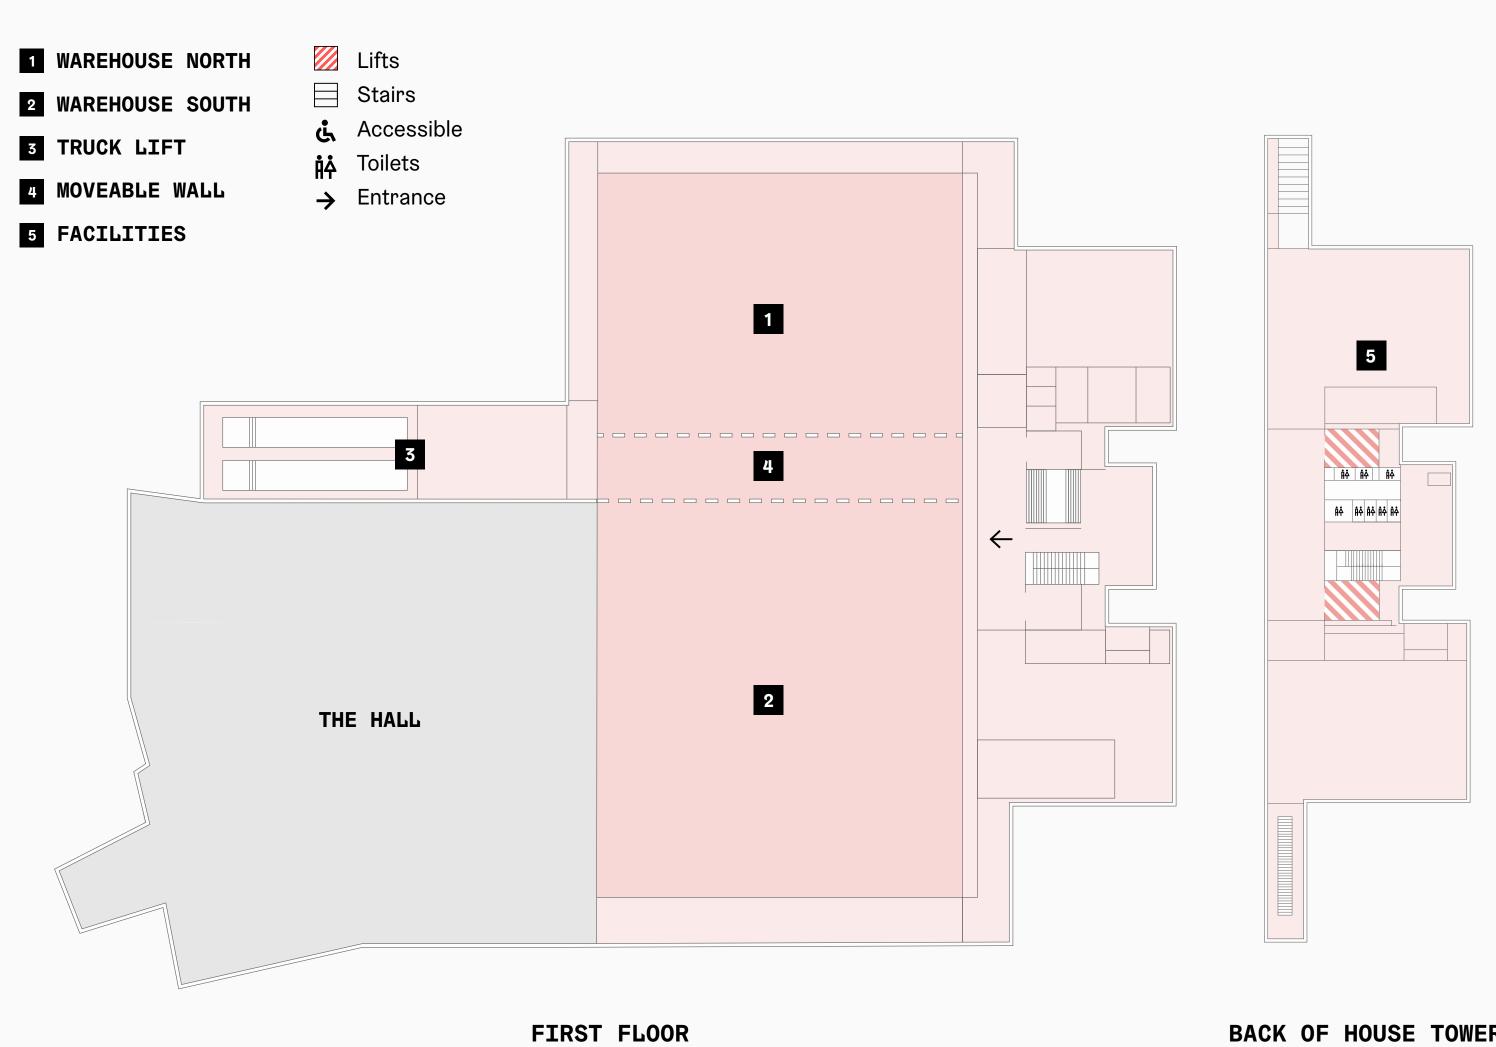

### THE WAREHOUSE

A supersized space (33m×66m), capable of holding audiences of up to 5,000 (standing)

#### THE HALL

A more conventional theatre space split between a fixed balcony and removable stalls, capable of accommodating between up to 1,264-1,565 people depending on configuration.

#### SOCIAL AND HALL FOYERS

A large volume at ground floor level under the Warehouse with additional Foyer spaces at Level 2 and 3, wrapping around The Hall.