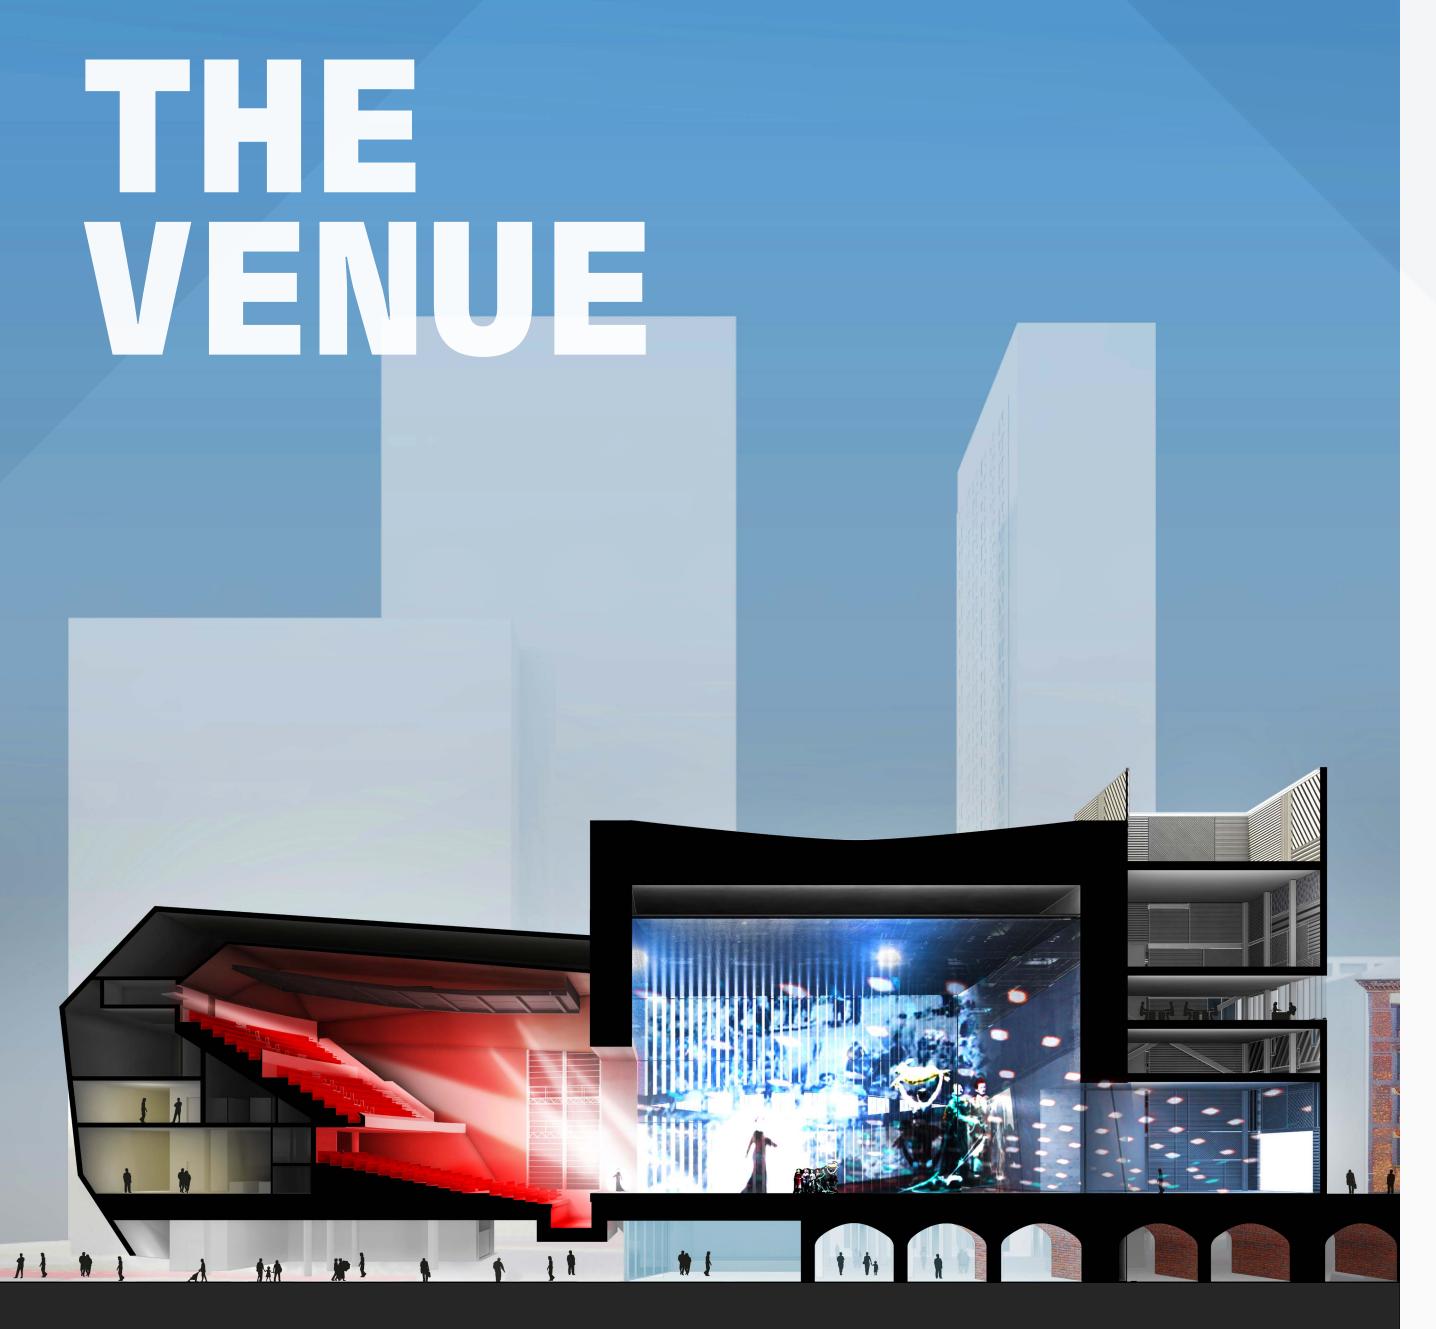

### THE WAREHOUSE

A supersized space (33m×66m), capable of holding audiences of up to 5,000 (standing)

#### THE HALL

A more conventional theatre space split between a fixed balcony and removable stalls, capable of accommodating between up to 1,264-1,565 people depending on configuration.

#### SOCIAL AND HALL FOYERS

A large volume at ground floor level under the Warehouse with additional Foyer spaces at Level 2 and 3, wrapping around The Hall.

## UNDERCROFT

Outdoor and undercover public realm will support the Factory International programme as well as providing visitors with a setting to enjoy Aviva Studios and the surrounding environment, including the River Irwell – an almost unique experience in central Manchester.