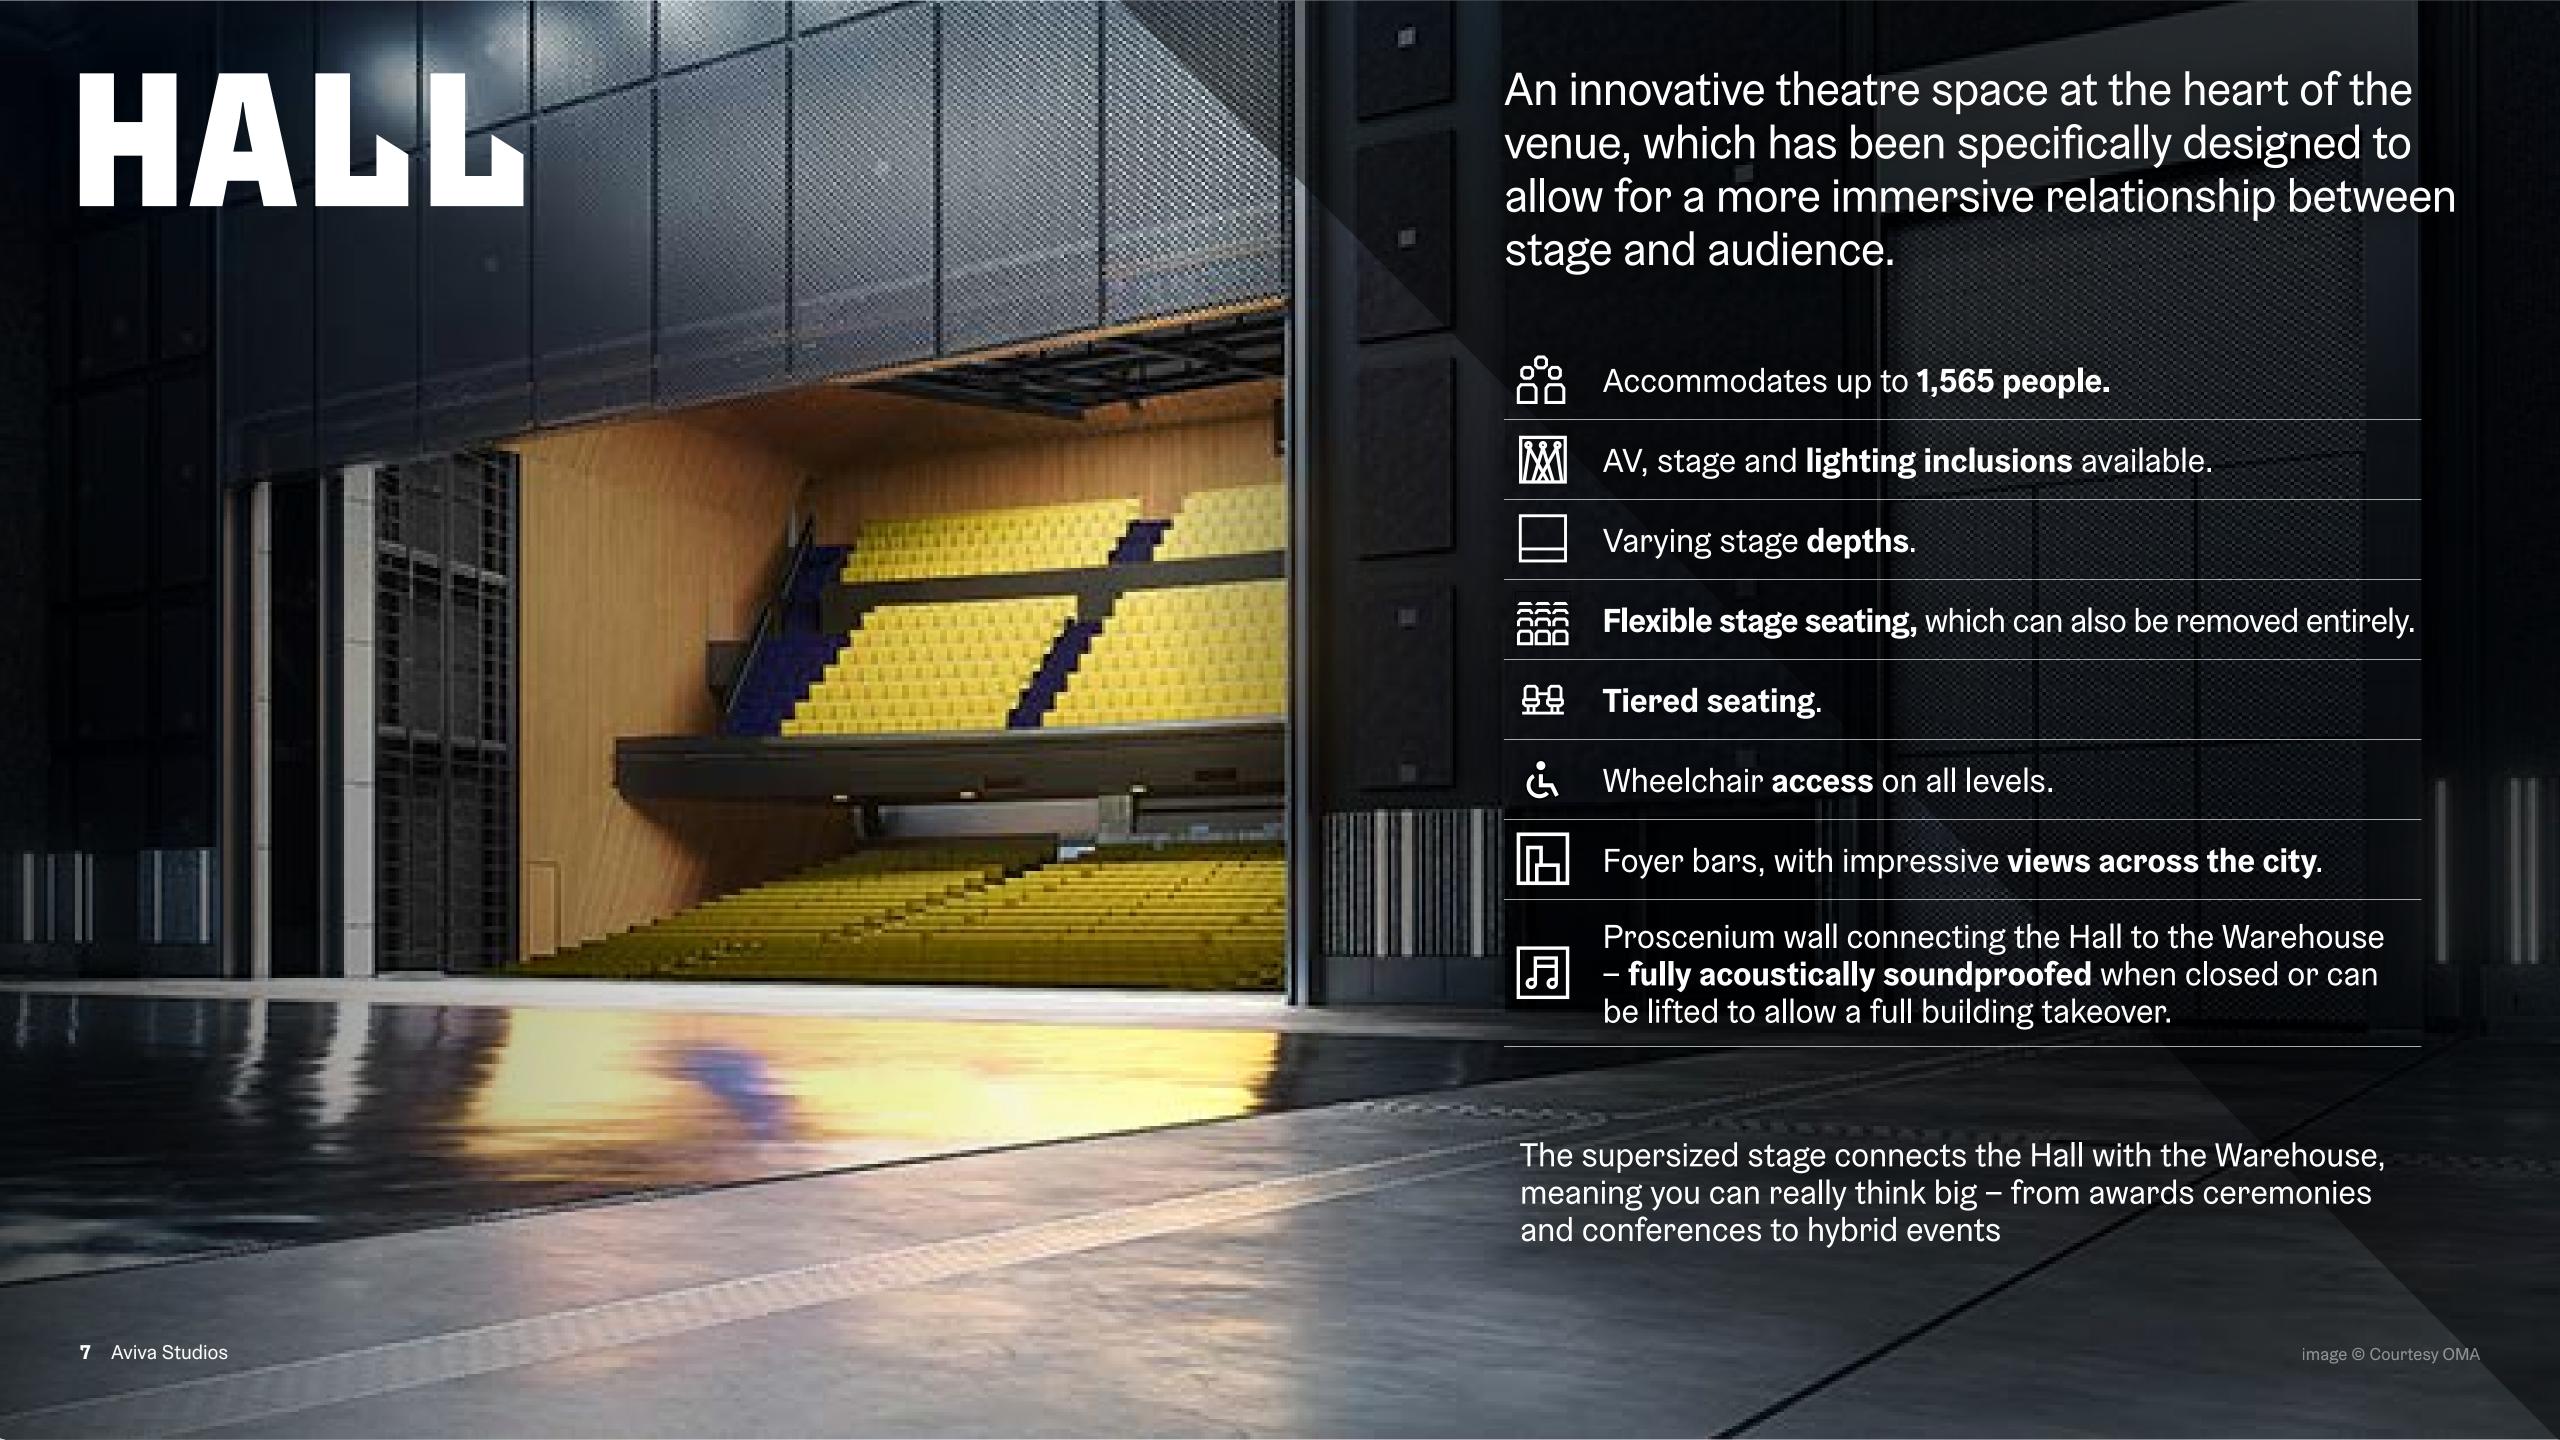

#### THE HALL

A more conventional theatre space split between a fixed balcony and removable stalls, capable of accommodating between up to 1,264-1,565 people depending on configuration.

## HALL

1 1ST FLOOR FOYER

2 LOWER STALLS

**3 BALCONY SEATING** 

4 2ND FLOOR FOYER

Lifts

■ Stairs

**¿** Accessible

ቸ**ት** Toilets

→ Entrance

HALL
Standing Reception
Theatre
Area (m2)

Up to 1,565 Up to 1,264 580