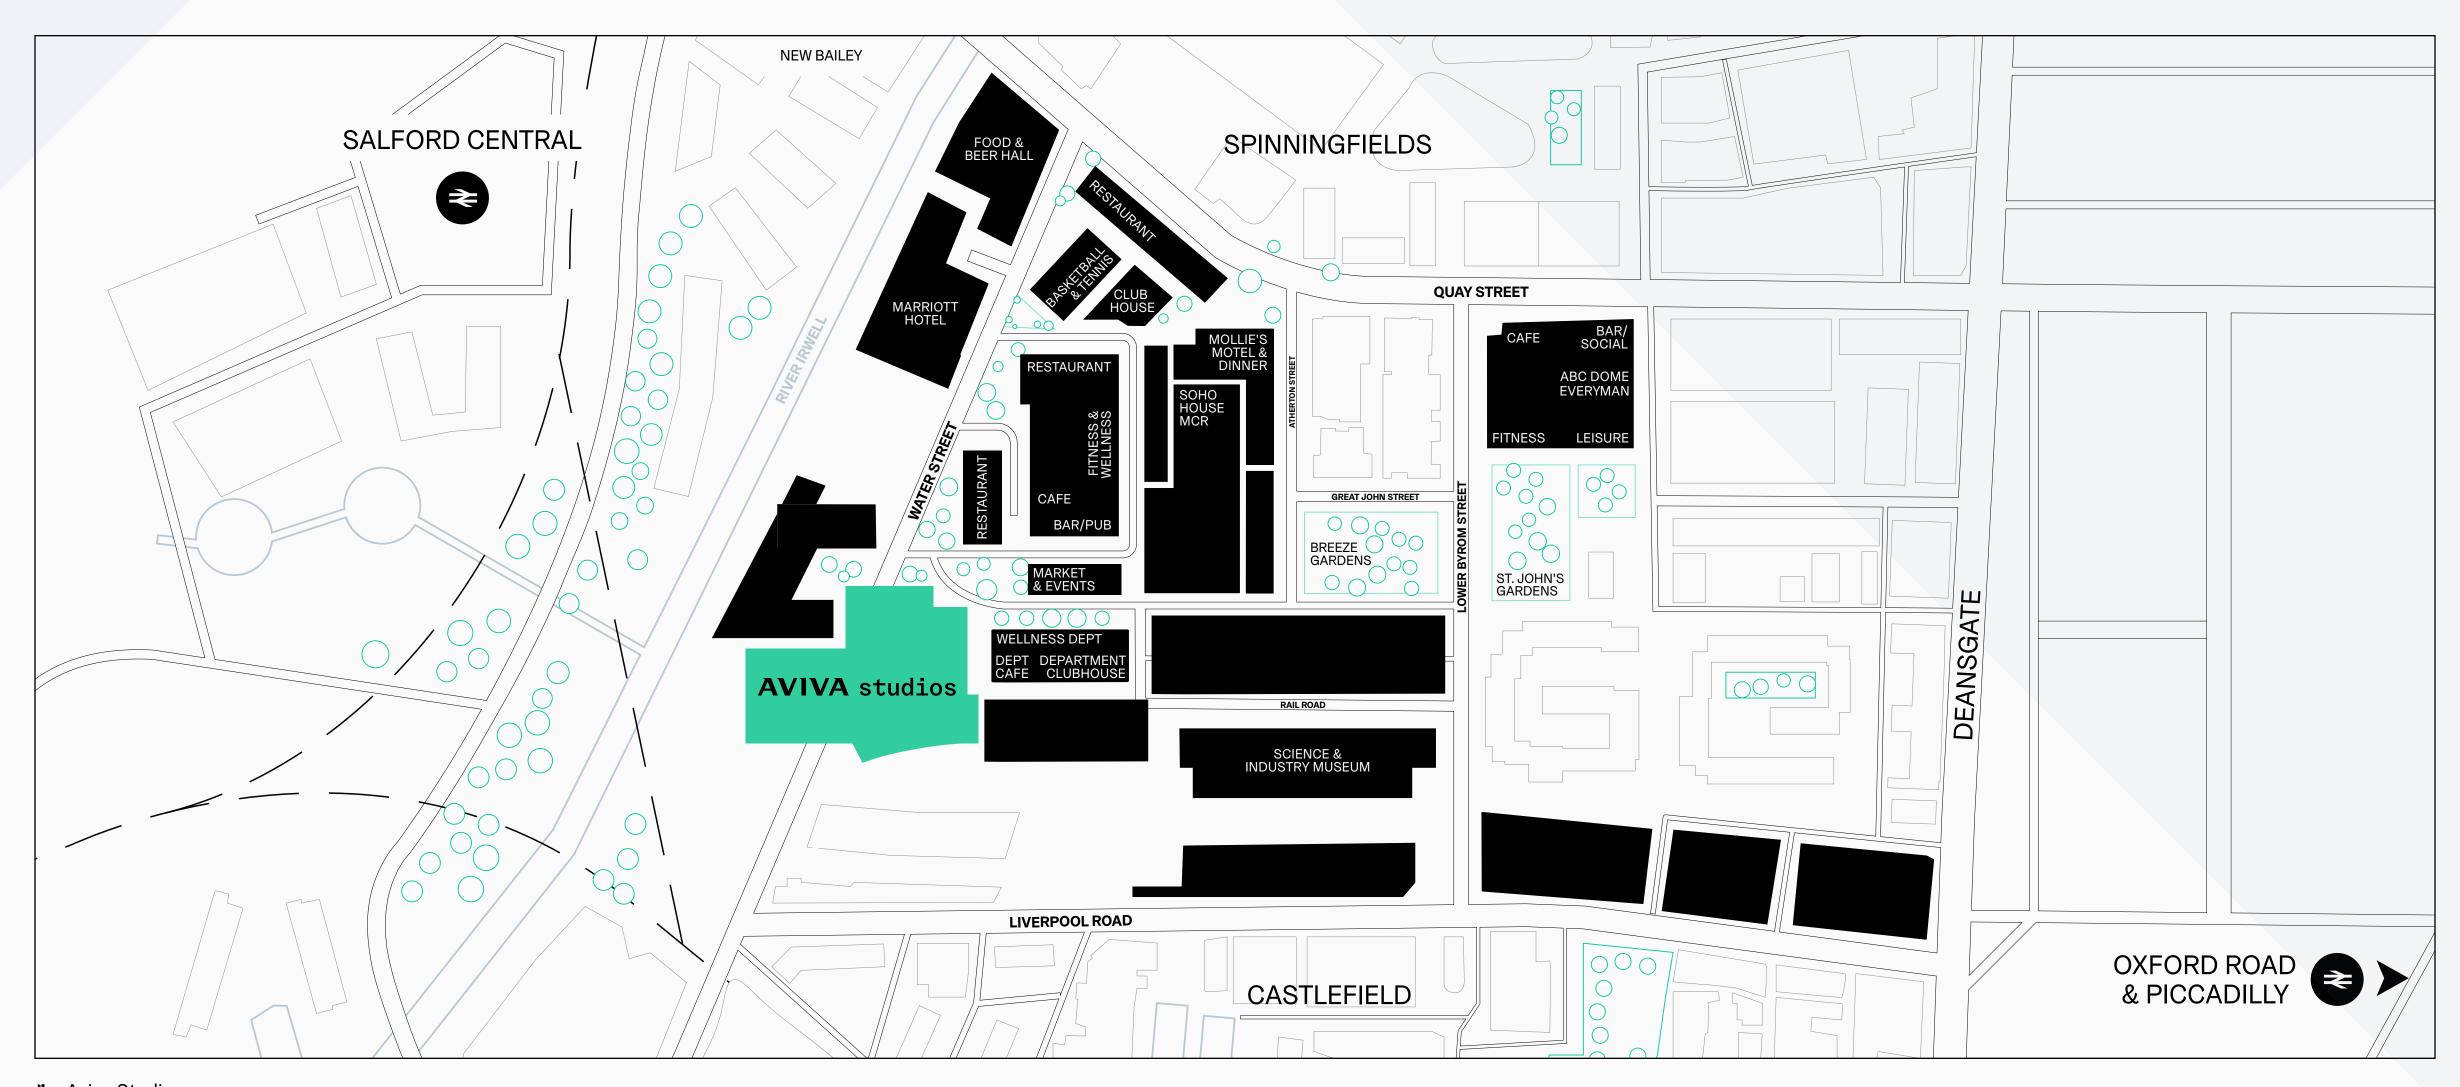

ts, music and culture - and an event venue like no other.

Borne out of Manchester International Festival, at Aviva Studios, collaborate with the very best event, production and technical teams to bring your vision to life.

Our spaces are without limits. From product launches and brand activations to fashion shows, gigs and public events, do something a bit different here.

In the heart of Manchester's new and vibrant neighbourhood of St John's, there's no better place to put on a proper show.

And if you want to make a lasting difference – to people, communities or the planet – join us and invent a better tomorrow together.

Planning your next event?
Now's the time to get in touch.

HEAR MORE ABOUT OUR VENUE 7





2 Aviva Studios



#### VIEW ON MAPS 7

## ST. JOHN'S: FUTURE PROSPECTS



# Supported by IAVIVA Factory Academy - Broadcast and

Aviva Studios is so much more than a venue. As the home of Factory International, it's a place where content and programmes on and off the stage will make a lasting difference – to people, communities and in terms of sustainability.

If you share our commitment to diversity, community, sustainability or the future of the arts, then join us and invent a better tomorrow together.





## BUILLDIK

ENTRANCE/EXIT

PUBLIC REALM

PHYSICAL LINK TO SIM

### THE WAREHOUSE

A supersized space (33m×66m), capable of holding audiences of up to 5,000 (standing)

#### THE HALL

A more conventional theatre space split between a fixed balcony and removable stalls, capable of accommodating between up to 1,264-1,565 people depending on configuration.