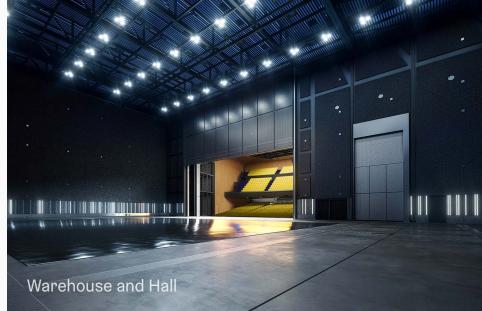

### THE WAREHOUSE

A supersized space (33m×66m), capable of holding audiences of up to 5,000 (standing)

# 

Connected to the Hall by the stage, the Warehouse is a flexible space — think epic concerts, large conferences and gala dinners. A true blank canvas, designed to accommodate a myriad of different events.