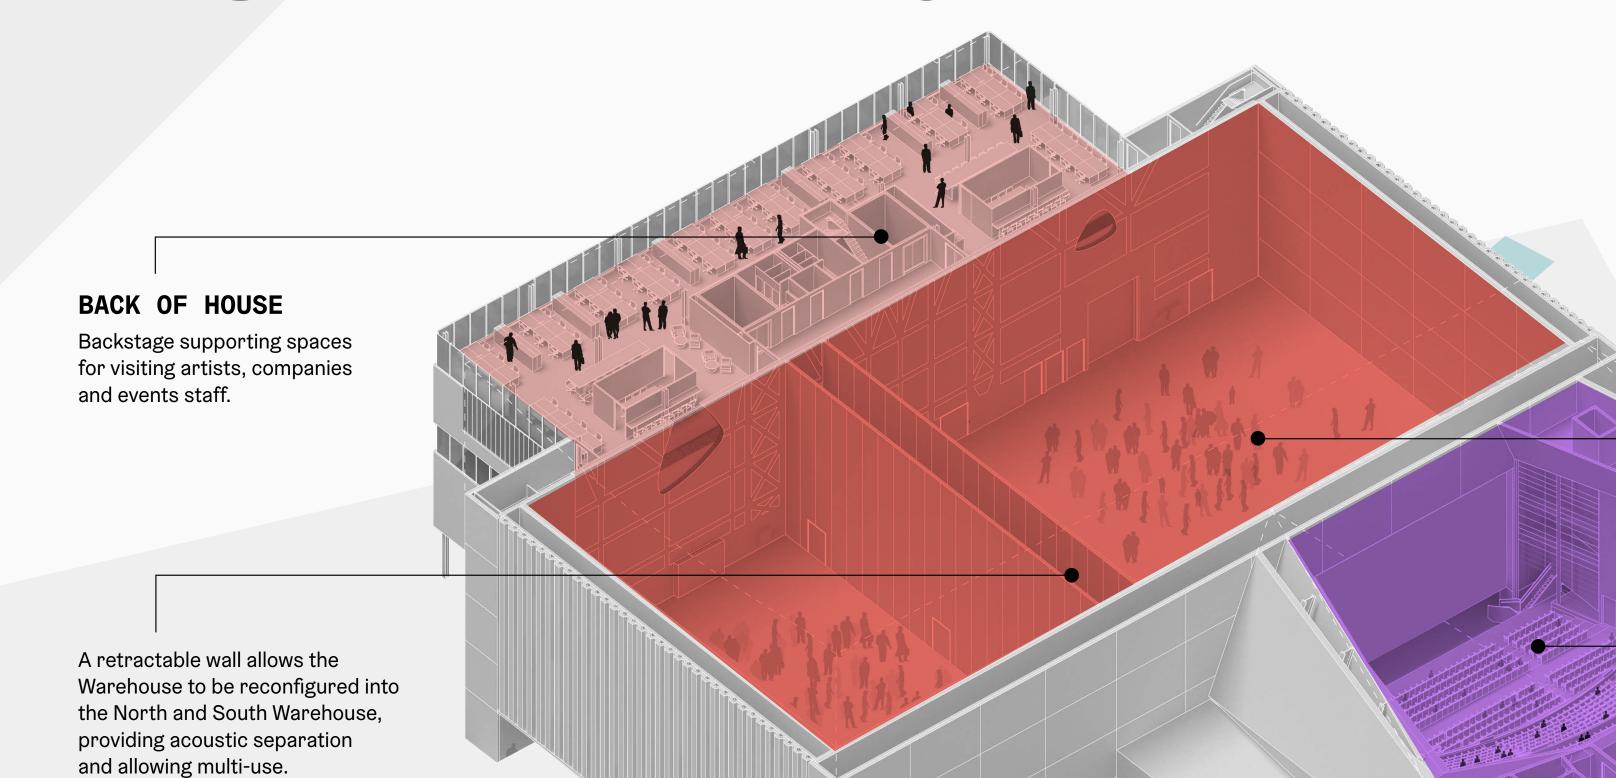

### THE WAREHOUSE

A supersized space (33m×66m), capable of holding audiences of up to 5,000 (standing)

- Accommodates up to **5,000 people**.
- A **retractable wall** allows you to reconfigure the space into the North and South Warehouse.
- Acoustic separation allows multi-use across the venue at any one time.
- Direct articulated **truck access**.
  - Anchor points in the wall to support any kind of mount or rigging.
  - Universal technical grid across the ceiling.