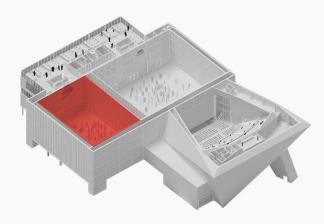

## **NORTH**

| Standing Reception | 2000  |
|--------------------|-------|
| Theatre            | 900   |
| Banquet            | 330   |
| Height (max)       | 20.5m |
| Height (min)       | 20.5m |
| Length             | 32.7m |
| Width              | 23.6m |
| Area (m²)          | 771.7 |