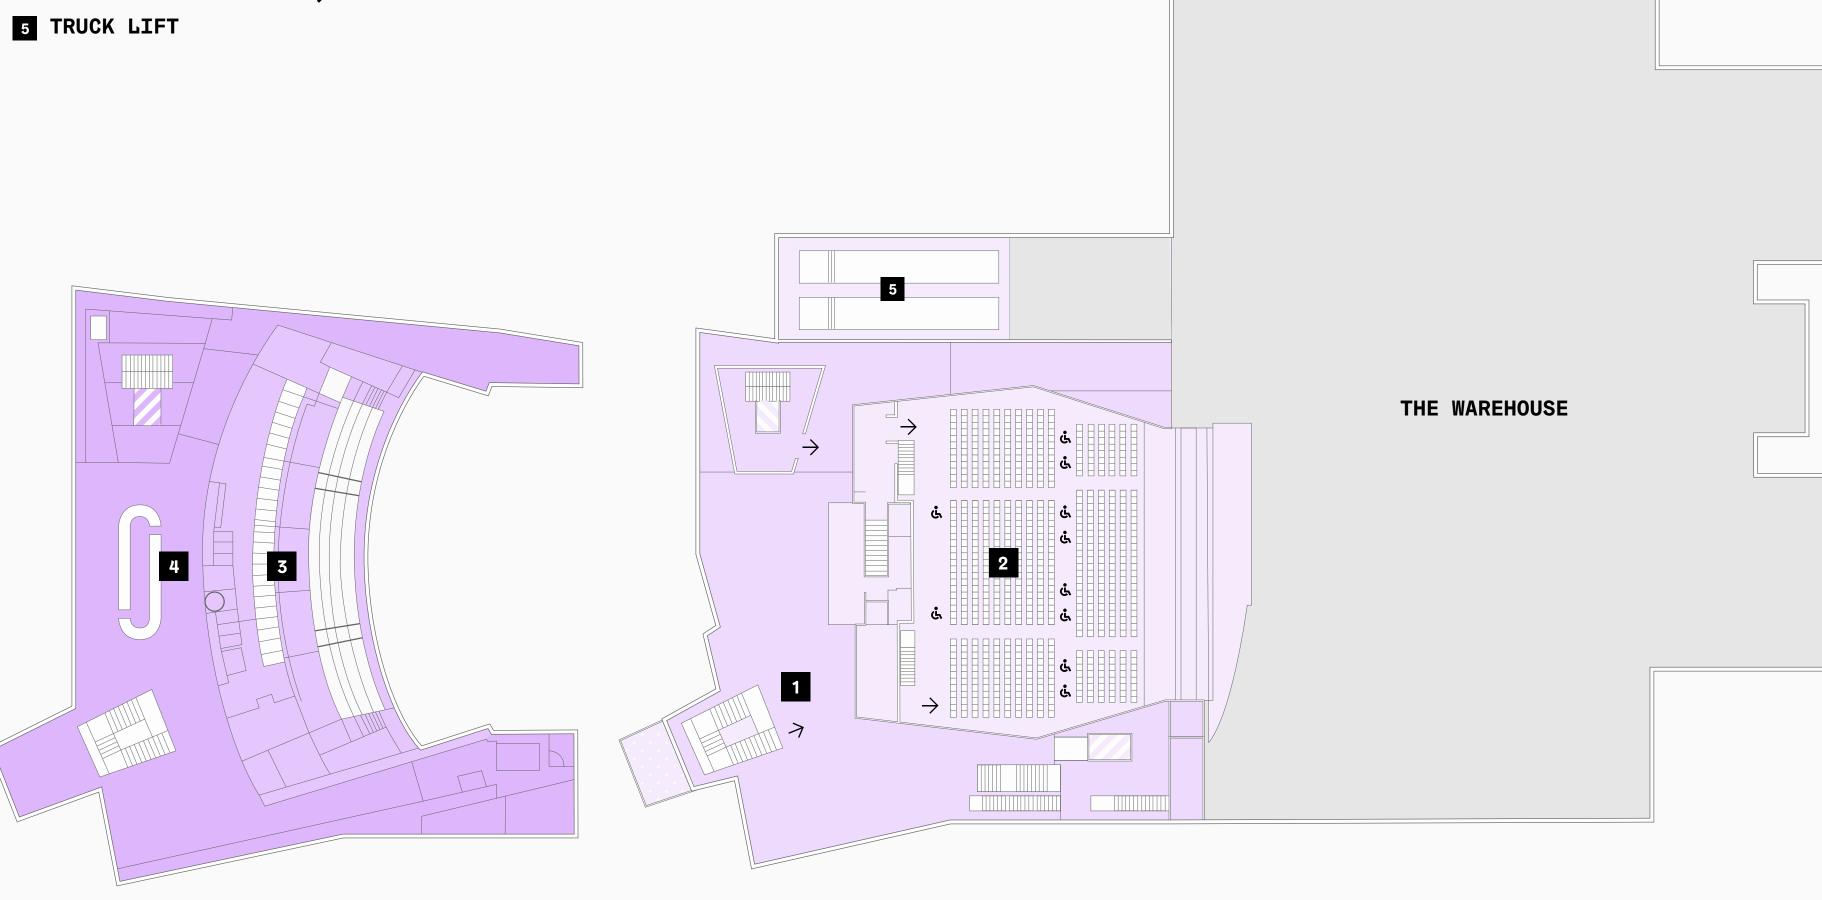

## HALL

1 1ST FLOOR FOYER

2 LOWER STALLS

**3 BALCONY SEATING** 

4 2ND FLOOR FOYER

Lifts

■ Stairs

**¿** Accessible

ቸ**ት** Toilets

→ Entrance

HALL
Standing Reception
Theatre
Area (m2)

Up to 1,565 Up to 1,264 580