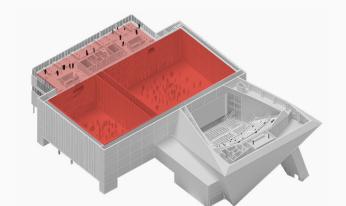

# THE WAREHOUSE

| Standing Reception | 5000   |
|--------------------|--------|
| Theatre            | 2400   |
| Banquet            | 950    |
| Height (max)       | 20.5m  |
| Height (min)       | 20.5m  |
| Length             | 64.1m  |
| Width              | 32.7m  |
| Area (m²)          | 2096.1 |
|                    |        |

## **NORTH**

| Standing Reception | 2000  |
|--------------------|-------|
| Theatre            | 900   |
| Banquet            | 330   |
| Height (max)       | 20.5m |
| Height (min)       | 20.5m |
| Length             | 32.7m |
| Width              | 23.6m |
| Area (m²)          | 771.7 |

## SOUTH

| Standing Reception | 3000   |
|--------------------|--------|
| Theatre            | 1500   |
| Banquet            | 510    |
| Height (max)       | 20.5m  |
| Height (min)       | 20.5m  |
| Length             | 35.8m  |
| Width              | 32.7m  |
| Area (m²)          | 1170.7 |