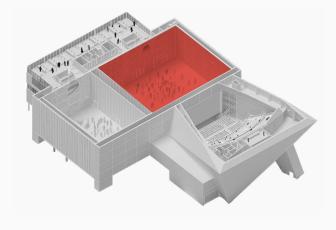

## SOUTH

| Standing Reception | 3000   |
|--------------------|--------|
| Theatre            | 1500   |
| Banquet            | 510    |
| Height (max)       | 20.5m  |
| Height (min)       | 20.5m  |
| Length             | 35.8m  |
| Width              | 32.7m  |
| Area (m²)          | 1170.7 |